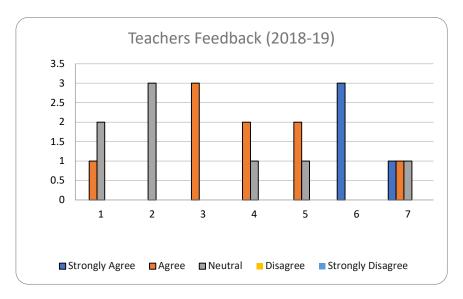

### Teachers Feedback (2018-19) Questionnaire

### **Christ Nagar College, Maranalloor**

Teacher's Feedback (2018 - 2019)

| Name | Department:                                                                                |
|------|--------------------------------------------------------------------------------------------|
|      |                                                                                            |
| 1.   | Do you agree that the current syllabus is need based?  □ Strongly Agree                    |
|      | □ Agree                                                                                    |
|      | □ Neutral                                                                                  |
|      | □ Disagree                                                                                 |
|      | □ Strongly Disagree                                                                        |
| 2.   | What is your agreement on the fact that the curriculum is having current content?          |
|      | □ Strongly Agree                                                                           |
|      | □ Agree                                                                                    |
|      | □ Neutral                                                                                  |
|      | □ Disagree                                                                                 |
|      | □ Strongly Disagree                                                                        |
| 3.   | Would you agree that the programmes outcomes of the syllabi are well defined?              |
|      | □ Strongly Agree                                                                           |
|      | □ Agree □ Neutral                                                                          |
|      | □ Disagree                                                                                 |
|      | □ Strongly Disagree                                                                        |
|      |                                                                                            |
| 4.   | Would you agree that the curriculum is having good academic flexibility?  □ Strongly Agree |
|      | □ Strongly Agree                                                                           |
|      | □ Neutral                                                                                  |
|      | □ Disagree                                                                                 |
|      | □ Strongly Disagree                                                                        |
| 5.   | Do you agree that the course content fulfils the need of the students?                     |
|      | □ Strongly Agree                                                                           |
|      | □ Agree                                                                                    |
|      | □ Neutral                                                                                  |
|      | □ Disagree                                                                                 |
|      | □ Strongly Disagree                                                                        |
|      |                                                                                            |

| 6. | How do you agree on the fact that a syllabus review is essential?              |
|----|--------------------------------------------------------------------------------|
|    | □ Strongly Agree                                                               |
|    | □ Agree                                                                        |
|    | □ Neutral                                                                      |
|    | □ Disagree                                                                     |
|    | □ Strongly Disagree                                                            |
|    |                                                                                |
| 7. | What is your notion of the statement, "the curriculum enhances employability"? |
|    | □ Strongly Agree                                                               |
|    | □ Agree                                                                        |
|    | □ Neutral                                                                      |
|    | □ Disagree                                                                     |
|    | □ Strongly Disagree                                                            |
|    |                                                                                |