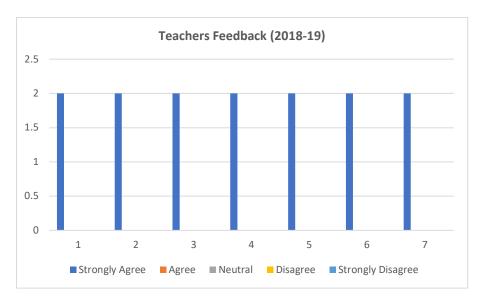

Teachers feedback analysis report of Department of Statistics.

HoD

Head of the Department
Department of Statistics
Christ Nagar College
Maranalloor, Trivandrum