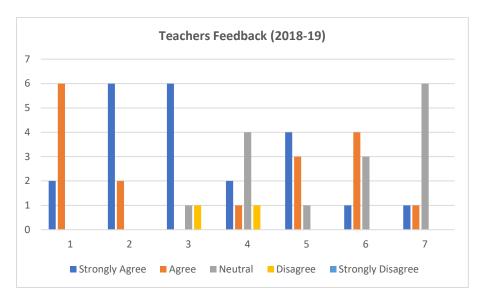

#### Teachers Feedback Analysis (2018-19)

All the teachers were subjected to the survey and it was found that an average of more than 95% teachers are satisfied with the curriculum they were offered and agrees that the syllabus is not too burdensome, is well balanced and meets the industrial requirements.

| Q No: | Options        |       |         |          |                   |
|-------|----------------|-------|---------|----------|-------------------|
| 1     | Strongly Agree | Agree | Neutral | Disagree | Strongly Disagree |
|       | 2              | 6     | 0       | 0        | 0                 |
| 2     | Strongly Agree | Agree | Neutral | Disagree | Strongly Disagree |
|       | 6              | 2     | 0       | 0        | 0                 |
| 3     | Strongly Agree | Agree | Neutral | Disagree | Strongly Disagree |
|       | 6              | 0     | 1       | 1        | 0                 |
| 4     | Strongly Agree | Agree | Neutral | Disagree | Strongly Disagree |
|       | 2              | 1     | 4       | 1        | 0                 |
| 5     | Strongly Agree | Agree | Neutral | Disagree | Strongly Disagree |
|       | 4              | 3     | 1       | 0        | 0                 |
| 6     | Strongly Agree | Agree | Neutral | Disagree | Strongly Disagree |
|       | 1              | 4     | 3       | 0        | 0                 |
| 7     | Strongly Agree | Agree | Neutral | Disagree | Strongly Disagree |
|       | 1              | 1     | 6       | 0        | 0                 |

Teachers feedback analysis report of PG Department of English.

Head of the Department
- Department of English
Christ Nager College, Maranalloor
Koovalassery P.O., Trivandoum-695 512

ANIAL OCT