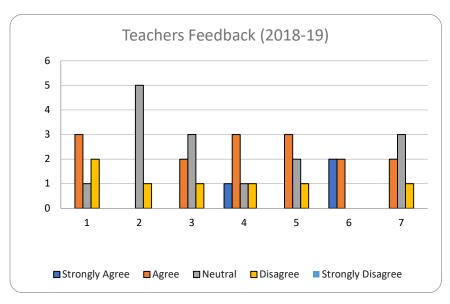

### Teachers Feedback (2018-19) Questionnaire

#### Teachers Feedback Analysis (2018-19)

All the teachers were subjected to the survey and it was found that an average of more than 95% teachers are satisfied with the curriculum they were offered and agrees that the syllabus is not too burdensome, is well balanced and meets the industrial requirements with sufficient academic flexibility.

| Q No: |                |       |         |          |                   |
|-------|----------------|-------|---------|----------|-------------------|
| 1     | Strongly Agree | Agree | Neutral | Disagree | Strongly Disagree |
|       | 0              | 5     | 0       | 0        | 0                 |
| 2     | Strongly Agree | Agree | Neutral | Disagree | Strongly Disagree |
|       | 2              | 2     | 1       | 0        | 0                 |
| 3     | Strongly Agree | Agree | Neutral | Disagree | Strongly Disagree |
|       | 1              | 2     | 2       | 0        | 0                 |
| 4     | Strongly Agree | Agree | Neutral | Disagree | Strongly Disagree |
|       | 0              | 4     | 1       | 0        | 0                 |
| 5     | Strongly Agree | Agree | Neutral | Disagree | Strongly Disagree |
|       | 0              | 5     | 0       | 0        | 0                 |
| 6     | Strongly Agree | Agree | Neutral | Disagree | Strongly Disagree |
|       | 3              | 1     | 1       | 0        | 0                 |
| 7     | Strongly Agree | Agree | Neutral | Disagree | Strongly Disagree |
|       | 2              | 2     | 1       | 0        | 0                 |