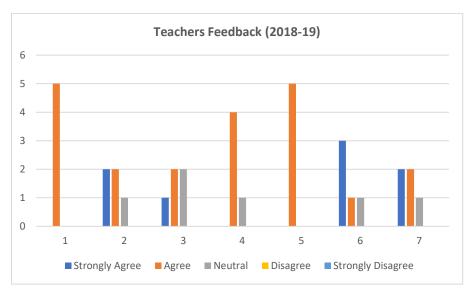

| Q No: |                |       |         |          |                   |
|-------|----------------|-------|---------|----------|-------------------|
| 1     | Strongly Agree | Agree | Neutral | Disagree | Strongly Disagree |
|       | 0              | 5     | 0       | 0        | 0                 |
| 2     | Strongly Agree | Agree | Neutral | Disagree | Strongly Disagree |
|       | 2              | 2     | 1       | 0        | 0                 |
| 3     | Strongly Agree | Agree | Neutral | Disagree | Strongly Disagree |
|       | 1              | 2     | 2       | 0        | 0                 |
| 4     | Strongly Agree | Agree | Neutral | Disagree | Strongly Disagree |
|       | 0              | 4     | 1       | 0        | 0                 |
| 5     | Strongly Agree | Agree | Neutral | Disagree | Strongly Disagree |
|       | 0              | 5     | 0       | 0        | 0                 |
| 6     | Strongly Agree | Agree | Neutral | Disagree | Strongly Disagree |
|       | 3              | 1     | 1       | 0        | 0                 |
| 7     | Strongly Agree | Agree | Neutral | Disagree | Strongly Disagree |
|       | 2              | 2     | 1       | 0        | 0                 |