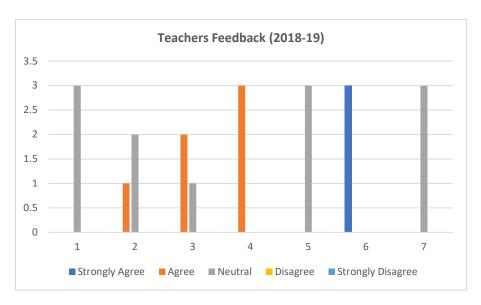

#### Teachers Feedback Analysis (2018-19)

All the teachers were subjected to the survey and it was found that an average of more than 95% teachers are satisfied with the curriculum they were offered and agrees that the syllabus is not too burdensome, is well balanced and meets the industrial requirements.

| Q. No |                |       | Optio   | ns       |                   |
|-------|----------------|-------|---------|----------|-------------------|
| 1     | Strongly Agree | Agree | Neutral | Disagree | Strongly Disagree |
|       | 1              | 0     | 0       | 0        | 0                 |
| 2     | Strongly Agree | Agree | Neutral | Disagree | Strongly Disagree |
|       | 1              | 0     | 0       | 0        | 0                 |
| 3     | Strongly Agree | Agree | Neutral | Disagree | Strongly Disagree |
|       | 1              | 0     | 0       | 0        | 0                 |
| 4     | Strongly Agree | Agree | Neutral | Disagree | Strongly Disagree |
|       | 1              | 0     | 0       | 0        | 0                 |
| 5     | Strongly Agree | Agree | Neutral | Disagree | Strongly Disagree |
|       | 1              | 0     | 0       | 0        | 0                 |
| 6     | Strongly Agree | Agree | Neutral | Disagree | Strongly Disagree |
|       | 1              | 0     | 0       | 0        | 0                 |
| 7     | Strongly Agree | Agree | Neutral | Disagree | Strongly Disagree |
|       | 1              | 0     | 0       | 0        | 0                 |

Teachers feedback analysis report of Department of Statistics.

HoD

Head of the Department
Department of Statistics
Christ Nagar College
Maranalloor, Trivandrum