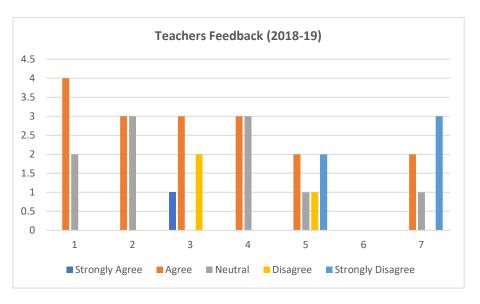

#### Teachers Feedback Analysis (2018-19)

Teachers are agreeing that the current syllabus, curriculum and the programmes outcomes of the syllabi are well defined for good academic flexibility. Also strongly disagree with the statement, "the curriculum enhances employability".

| Q No: |                | Options |         |          |                   |  |  |  |  |  |
|-------|----------------|---------|---------|----------|-------------------|--|--|--|--|--|
| 1     | Strongly Agree | Agree   | Neutral | Disagree | Strongly Disagree |  |  |  |  |  |
|       | 0              | 4       | 2       | 0        | 0                 |  |  |  |  |  |
| 2     | Strongly Agree | Agree   | Neutral | Disagree | Strongly Disagree |  |  |  |  |  |
|       | 0              | 3       | 3       | 0        | 0                 |  |  |  |  |  |
| 3     | Strongly Agree | Agree   | Neutral | Disagree | Strongly Disagree |  |  |  |  |  |
|       | 1              | 3       | 0       | 2        | 0                 |  |  |  |  |  |
| 4     | Strongly Agree | Agree   | Neutral | Disagree | Strongly Disagree |  |  |  |  |  |
|       | 0              | 3       | 3       | 0        | 0                 |  |  |  |  |  |
| 5     | Strongly Agree | Agree   | Neutral | Disagree | Strongly Disagree |  |  |  |  |  |
|       | 0              | 2       | 1       | 1        | 2                 |  |  |  |  |  |
| 6     | Strongly Agree | Agree   | Neutral | Disagree | Strongly Disagree |  |  |  |  |  |
|       | 0              | 0       | 0       | 0        | 0                 |  |  |  |  |  |
| 7     | Strongly Agree | Agree   | Neutral | Disagree | Strongly Disagree |  |  |  |  |  |
|       | 0              | 2       | 1       | 0        | 3                 |  |  |  |  |  |