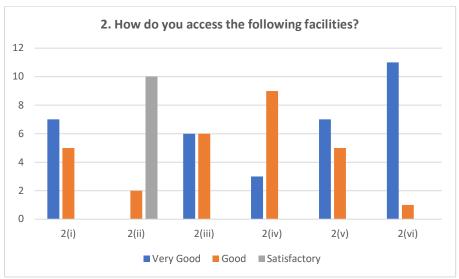

### Alumni Feedback Analysis (2018-19)

From the feedback taken from alumni who responded, it has been found that all demand a need of time for rendering of curriculum and majority of them find the curriculum inspiring their career. The majority of the students appreciate the campus facilities, student support measures and efficiency in teaching but demand more co-curricular activities.

| Q No:   |           | Options |              |
|---------|-----------|---------|--------------|
| 1 (i)   | Yes       | No      |              |
|         | 12        | 0       |              |
| 1 (ii)  | Yes       | No      |              |
|         | 11        | 1       |              |
| 1 (iii) | Yes       | No      |              |
|         | 6         | 6       |              |
| 1 (iv)  | Yes       | No      |              |
|         | 10        | 2       |              |
| 2 (i)   | Very Good | Good    | Satisfactory |
|         | 7         | 5       | 0            |
| 2 (ii)  | Very Good | Good    | Satisfactory |
|         | 0         | 2       | 10           |
| 2 (iii) | Very Good | Good    | Satisfactory |
|         | 6         | 6       | 0            |
| 2 (iv)  | Very Good | Good    | Satisfactory |
|         | 3         | 9       | 0            |
| 2 (v)   | Very Good | Good    | Satisfactory |
|         | 7         | 5       | 0            |
| 2 (vi)  | Very Good | Good    | Satisfactory |
|         | 11        | 1       | 0            |