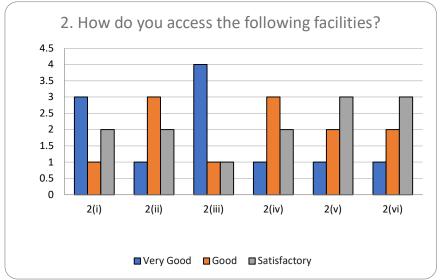

## MARANALLOOR, TRIVANDRUM

A CMI Educational Institution | Affiliated to the University of Kerala

<u>Alumni Feedback Analysis (2018-19) (Master of Commerce (Elective: Finance and Accounts))</u>

From the feedback taken from alumni who responded, it has been found that the course that was taken by them actually inspired them all in their career as well as their higher studies as they got the basics of the course through the degree program. Hence, the alumni are satisfied with the curriculum followed by the University of Kerala. But they have concerns about campus facilities and student support measures.

| 1 (i)   | Yes       | No   |              |
|---------|-----------|------|--------------|
|         | 5         | 1    |              |
| 1 (ii)  | Yes       | No   |              |
|         | 3         | 3    |              |
| 1 (iii) | Yes       | No   |              |
|         | 3         | 3    |              |
| 1 (iv)  | Yes       | No   |              |
|         | 4         | 2    |              |
| 2 (i)   | Very Good | Good | Satisfactory |
|         | 3         | 1    | 2            |
| 2 (ii)  | Very Good | Good | Satisfactory |
|         | 1         | 3    | 2            |
| 2 (iii) | Very Good | Good | Satisfactory |
|         | 4         | 1    | 1            |
| 2 (iv)  | Very Good | Good | Satisfactory |
|         | 1         | 3    | 2            |
| 2 (v)   | Very Good | Good | Satisfactory |
|         | 1         | 2    | 3            |
| 2 (vi)  | Very Good | Good | Satisfactory |
|         | 1         | 2    | 3            |