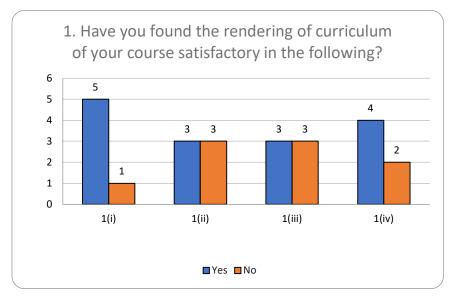

## MARANALLOOR, TRIVANDRUM

A CMI Educational Institution | Affiliated to the University of Kerala

<u>Alumni Feedback Analysis (2018-19) (Master of Commerce (Elective: Finance and Accounts))</u>

From the feedback taken from alumni who responded, it has been found that the course that was taken by them actually inspired them all in their career as well as their higher studies as they got the basics of the course through the degree program. Hence, the alumni are satisfied with the curriculum followed by the University of Kerala. But they have concerns about campus facilities and student support measures.

| 1 (i)   | Yes       | No   |              |
|---------|-----------|------|--------------|
|         | 5         | 1    |              |
| 1 (ii)  | Yes       | No   |              |
|         | 3         | 3    |              |
| 1 (iii) | Yes       | No   |              |
|         | 3         | 3    |              |
| 1 (iv)  | Yes       | No   |              |
|         | 4         | 2    |              |
| 2 (i)   | Very Good | Good | Satisfactory |
|         | 3         | 1    | 2            |
| 2 (ii)  | Very Good | Good | Satisfactory |
|         | 1         | 3    | 2            |
| 2 (iii) | Very Good | Good | Satisfactory |
|         | 4         | 1    | 1            |
| 2 (iv)  | Very Good | Good | Satisfactory |
|         | 1         | 3    | 2            |
| 2 (v)   | Very Good | Good | Satisfactory |
|         | 1         | 2    | 3            |
| 2 (vi)  | Very Good | Good | Satisfactory |
|         | 1         | 2    | 3            |