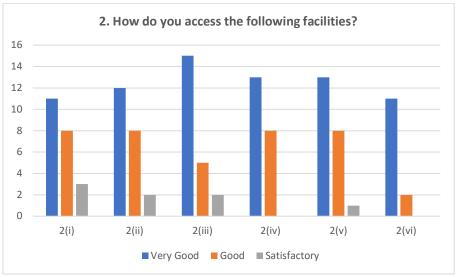

### Alumni Feedback Analysis (2018-19)

From the feedback taken from alumni who responded, it has been found that the have been given enough time to address the course, they are also highly satisfied In the campus facilities and student support measures taken.

| Q No:   |           | Options |              |
|---------|-----------|---------|--------------|
| 1 (i)   | Yes       | No      |              |
|         | 20        | 2       |              |
| 1 (ii)  | Yes       | No      |              |
|         | 17        | 5       |              |
| 1 (iii) | Yes       | No      |              |
|         | 20        | 2       |              |
| 1 (iv)  | Yes       | No      |              |
|         | 17        | 7       |              |
| 2 (i)   | Very Good | Good    | Satisfactory |
|         | 11        | 8       | 3            |
| 2 (ii)  | Very Good | Good    | Satisfactory |
|         | 12        | 8       | 2            |
| 2 (iii) | Very Good | Good    | Satisfactory |
|         | 15        | 5       | 2            |
| 2 (iv)  | Very Good | Good    | Satisfactory |
|         | 13        | 8       | 0            |
| 2 (v)   | Very Good | Good    | Satisfactory |
|         | 13        | 8       | 1            |
| 2 (vi)  | Very Good | Good    | Satisfactory |
|         | 11        | 2       | 0            |