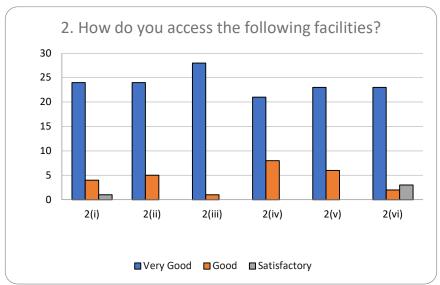

### **PG Department of Commerce**

<u>Alumni Feedback Analysis (2018-19) (Bachelor of Commerce with Computer Application)</u>

From the feedback taken from alumni who responded, it has been found that the course that was taken by them actually inspired them all in their career as well as their higher studies as they got the basics of the course through the degree program. Hence, the alumni are satisfied with the curriculum followed by the University of Kerala. But they have concerns about campus facilities and student support measures.

| Q No:   |           | Options |              |
|---------|-----------|---------|--------------|
| 1 (i)   | Yes       | No      |              |
|         | 29        | 0       |              |
| 1 (ii)  | Yes       | No      |              |
|         | 28        | 1       |              |
| 1 (iii) | Yes       | No      |              |
|         | 27        | 2       |              |
| 1 (iv)  | Yes       | No      |              |
|         | 27        | 2       |              |
| 2 (i)   | Very Good | Good    | Satisfactory |
|         | 24        | 4       | 1            |
| 2 (ii)  | Very Good | Good    | Satisfactory |
|         | 24        | 5       | 0            |
| 2 (iii) | Very Good | Good    | Satisfactory |
|         | 28        | 1       | 0            |
| 2 (iv)  | Very Good | Good    | Satisfactory |
|         | 21        | 8       | 0            |
| 2 (v)   | Very Good | Good    | Satisfactory |
|         | 23        | 6       | 0            |
| 2 (vi)  | Very Good | Good    | Satisfactory |
|         | 23        | 2       | 3            |