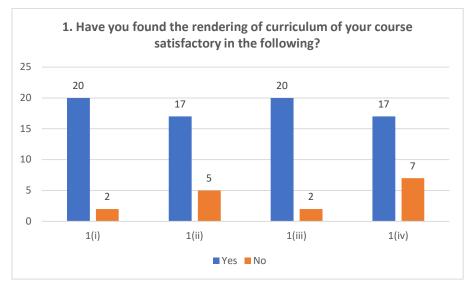

### Alumni Feedback Analysis (2018-19)

From the feedback taken from alumni who responded, it has been found that the have been given enough time to address the course, they are also highly satisfied In the campus facilities and student support measures taken.

| Q No:   |           | Options |              |
|---------|-----------|---------|--------------|
| 1 (i)   | Yes       | No      |              |
|         | 20        | 2       |              |
| 1 (ii)  | Yes       | No      |              |
|         | 17        | 5       |              |
| 1 (iii) | Yes       | No      |              |
|         | 20        | 2       |              |
| 1 (iv)  | Yes       | No      |              |
|         | 17        | 7       |              |
| 2 (i)   | Very Good | Good    | Satisfactory |
|         | 11        | 8       | 3            |
| 2 (ii)  | Very Good | Good    | Satisfactory |
|         | 12        | 8       | 2            |
| 2 (iii) | Very Good | Good    | Satisfactory |
|         | 15        | 5       | 2            |
| 2 (iv)  | Very Good | Good    | Satisfactory |
|         | 13        | 8       | 0            |
| 2 (v)   | Very Good | Good    | Satisfactory |
|         | 13        | 8       | 1            |
| 2 (vi)  | Very Good | Good    | Satisfactory |
|         | 11        | 2       | 0            |