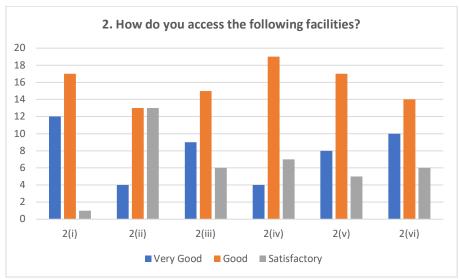

### Alumni Feedback Analysis (2018-19)

From the feedback taken from alumni who responded, it has been found that the course that was taken by them actually inspired them all in their career as well as their higher studies as they got the basics of the course through the degree program. Hence, the alumni are satisfied with the curriculum followed by the University of Kerala.

| Q No:   |           | Options |              |
|---------|-----------|---------|--------------|
| 1 (i)   | Yes       | No      |              |
|         | 25        | 5       |              |
| 1 (ii)  | Yes       | No      |              |
|         | 19        | 11      |              |
| 1 (iii) | Yes       | No      |              |
|         | 20        | 10      |              |
| 1 (iv)  | Yes       | No      |              |
|         | 21        | 9       |              |
| 2 (i)   | Very Good | Good    | Satisfactory |
|         | 12        | 17      | 1            |
| 2 (ii)  | Very Good | Good    | Satisfactory |
|         | 4         | 13      | 13           |
| 2 (iii) | Very Good | Good    | Satisfactory |
|         | 9         | 15      | 6            |
| 2 (iv)  | Very Good | Good    | Satisfactory |
|         | 4         | 19      | 7            |
| 2 (v)   | Very Good | Good    | Satisfactory |
|         | 8         | 17      | 5            |
| 2 (vi)  | Very Good | Good    | Satisfactory |
|         | 10        | 14      | 6            |

Alumni feedback analysis report of PG Department of English.

Hoad of the Department
Department of English
Christ Nagar College, Maranalloor
Koovalassery P.O., Trivandam-695 512

Principal

PRINCIPAL

CHRIST NAGAR COLLEGE