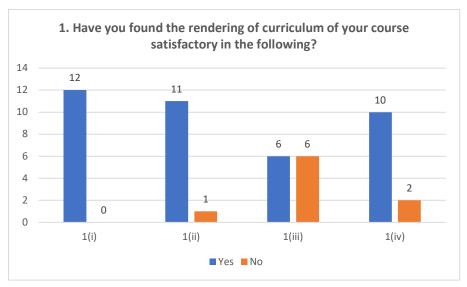

### Alumni Feedback Analysis (2018-19)

From the feedback taken from alumni who responded, it has been found that all demand a need of time for rendering of curriculum and majority of them find the curriculum inspiring their career. The majority of the students appreciate the campus facilities, student support measures and efficiency in teaching but demand more co-curricular activities.

| Q No:   |           | Options |              |
|---------|-----------|---------|--------------|
| 1 (i)   | Yes       | No      |              |
|         | 12        | 0       |              |
| 1 (ii)  | Yes       | No      |              |
|         | 11        | 1       |              |
| 1 (iii) | Yes       | No      |              |
|         | 6         | 6       |              |
| 1 (iv)  | Yes       | No      |              |
|         | 10        | 2       |              |
| 2 (i)   | Very Good | Good    | Satisfactory |
|         | 7         | 5       | 0            |
| 2 (ii)  | Very Good | Good    | Satisfactory |
|         | 0         | 2       | 10           |
| 2 (iii) | Very Good | Good    | Satisfactory |
|         | 6         | 6       | 0            |
| 2 (iv)  | Very Good | Good    | Satisfactory |
|         | 3         | 9       | 0            |
| 2 (v)   | Very Good | Good    | Satisfactory |
|         | 7         | 5       | 0            |
| 2 (vi)  | Very Good | Good    | Satisfactory |
|         | 11        | 1       | 0            |