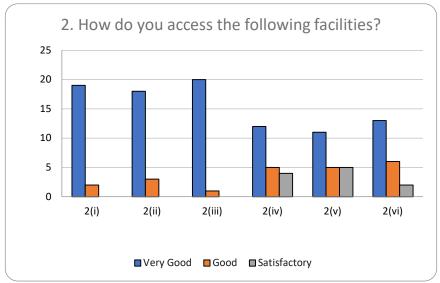

| Q No:   |           | Options |              |
|---------|-----------|---------|--------------|
| 1 (i)   | Yes       | No      |              |
|         | 17        | 4       |              |
| 1 (ii)  | Yes       | No      |              |
|         | 18        | 3       |              |
| 1 (iii) | Yes       | No      |              |
|         | 18        | 3       |              |
| 1 (iv)  | Yes       | No      |              |
|         | 19        | 2       |              |
| 2 (i)   | Very Good | Good    | Satisfactory |
|         | 19        | 2       | 0            |
| 2 (ii)  | Very Good | Good    | Satisfactory |
|         | 18        | 3       | 0            |
| 2 (iii) | Very Good | Good    | Satisfactory |
|         | 20        | 1       | 0            |
| 2 (iv)  | Very Good | Good    | Satisfactory |
|         | 12        | 5       | 4            |
| 2 (v)   | Very Good | Good    | Satisfactory |
|         | 11        | 5       | 5            |
| 2 (vi)  | Very Good | Good    | Satisfactory |
|         | 13        | 6       | 2            |