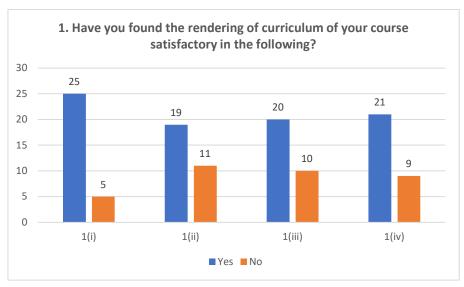

### Alumni Feedback Analysis (2018-19)

From the feedback taken from alumni who responded, it has been found that the course that was taken by them actually inspired them all in their career as well as their higher studies as they got the basics of the course through the degree program. Hence, the alumni are satisfied with the curriculum followed by the University of Kerala.

| Q No:   |           | Options |              |
|---------|-----------|---------|--------------|
| 1 (i)   | Yes       | No      |              |
|         | 25        | 5       |              |
| 1 (ii)  | Yes       | No      |              |
|         | 19        | 11      |              |
| 1 (iii) | Yes       | No      |              |
|         | 20        | 10      |              |
| 1 (iv)  | Yes       | No      |              |
|         | 21        | 9       |              |
| 2 (i)   | Very Good | Good    | Satisfactory |
|         | 12        | 17      | 1            |
| 2 (ii)  | Very Good | Good    | Satisfactory |
|         | 4         | 13      | 13           |
| 2 (iii) | Very Good | Good    | Satisfactory |
|         | 9         | 15      | 6            |
| 2 (iv)  | Very Good | Good    | Satisfactory |
|         | 4         | 19      | 7            |
| 2 (v)   | Very Good | Good    | Satisfactory |
|         | 8         | 17      | 5            |
| 2 (vi)  | Very Good | Good    | Satisfactory |
|         | 10        | 14      | 6            |

Alumni feedback analysis report of PG Department of English.

Hoad of the Department
Department of English
Christ Nagar College, Maranalloor
Koovalassery P.O., Trivandam-695 512

Principal

PRINCIPAL

CHRIST NAGAR COLLEGE