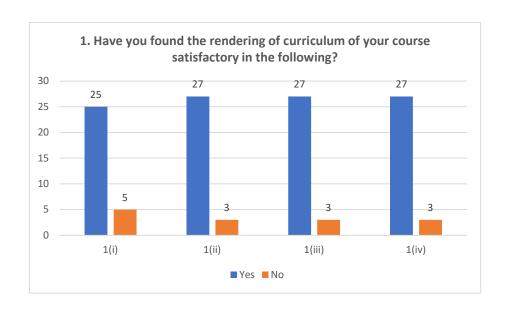

### Alumni Feedback Analysis (2018-19)

From the feedback taken from alumni who responded, it has been found that the course that was taken by them actually inspired them all in their career as well as their higher studies as they got the basics of the course through the degree program and they are also satisfied with the facilities provided Hence, the alumni are satisfied with the curriculum followed by the University of Kerala.

| Q No:   |           | Options |              |
|---------|-----------|---------|--------------|
| 1 (i)   | Yes       | No      |              |
|         | 25        | 5       |              |
| 1 (ii)  | Yes       | No      |              |
|         | 27        | 3       |              |
| 1 (iii) | Yes       | No      |              |
|         | 27        | 3       |              |
| 1 (iv)  | Yes       | No      |              |
|         | 27        | 3       |              |
| 2 (i)   | Very Good | Good    | Satisfactory |
|         | 20        | 10      | 0            |
| 2 (ii)  | Very Good | Good    | Satisfactory |
|         | 19        | 10      | 1            |
| 2 (iii) | Very Good | Good    | Satisfactory |
|         | 24        | 1       | 5            |
| 2 (iv)  | Very Good | Good    | Satisfactory |
|         | 11        | 14      | 5            |
| 2 (v)   | Very Good | Good    | Satisfactory |
|         | 11        | 15      | 4            |
| 2 (vi)  | Very Good | Good    | Satisfactory |
|         | 13        | 14      | 3            |

Alumni feedback analysis report of Department of Management studies.

PRINCIPAL

CHRIST NAGAR COLLEGE

MRANALLOOR, KOOVALASSERY PO

TRIVANDRUM-695 512