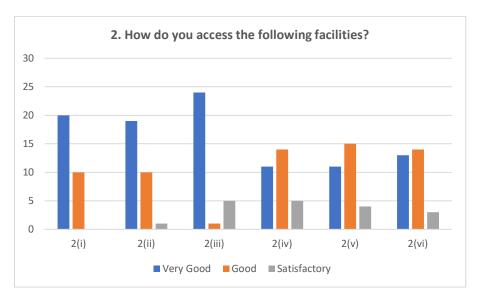

### Alumni Feedback Analysis (2018-19)

From the feedback taken from alumni who responded, it has been found that the course that was taken by them actually inspired them all in their career as well as their higher studies as they got the basics of the course through the degree program and they are also satisfied with the facilities provided Hence, the alumni are satisfied with the curriculum followed by the University of Kerala.

| Q No:   |           | Options |              |
|---------|-----------|---------|--------------|
| 1 (i)   | Yes       | No      |              |
|         | 25        | 5       |              |
| 1 (ii)  | Yes       | No      |              |
|         | 27        | 3       |              |
| 1 (iii) | Yes       | No      |              |
|         | 27        | 3       |              |
| 1 (iv)  | Yes       | No      |              |
|         | 27        | 3       |              |
| 2 (i)   | Very Good | Good    | Satisfactory |
|         | 20        | 10      | 0            |
| 2 (ii)  | Very Good | Good    | Satisfactory |
|         | 19        | 10      | 1            |
| 2 (iii) | Very Good | Good    | Satisfactory |
|         | 24        | 1       | 5            |
| 2 (iv)  | Very Good | Good    | Satisfactory |
|         | 11        | 14      | 5            |
| 2 (v)   | Very Good | Good    | Satisfactory |
|         | 11        | 15      | 4            |
| 2 (vi)  | Very Good | Good    | Satisfactory |
|         | 13        | 14      | 3            |

Alumni feedback analysis report of Department of Management studies.

PRINCIPAL

CHRIST NAGAR COLLEGE

MRANALLOOR, KOOVALASSERY PO

TRIVANDRUM-695 512