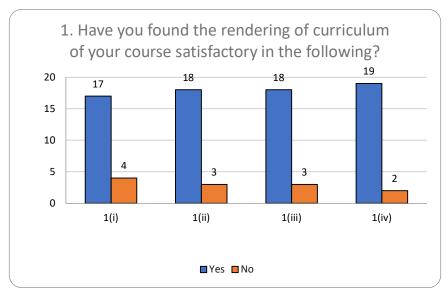

| Q No:   |           | Options |              |
|---------|-----------|---------|--------------|
| 1 (i)   | Yes       | No      |              |
|         | 17        | 4       |              |
| 1 (ii)  | Yes       | No      |              |
|         | 18        | 3       |              |
| 1 (iii) | Yes       | No      |              |
|         | 18        | 3       |              |
| 1 (iv)  | Yes       | No      |              |
|         | 19        | 2       |              |
| 2 (i)   | Very Good | Good    | Satisfactory |
|         | 19        | 2       | 0            |
| 2 (ii)  | Very Good | Good    | Satisfactory |
|         | 18        | 3       | 0            |
| 2 (iii) | Very Good | Good    | Satisfactory |
|         | 20        | 1       | 0            |
| 2 (iv)  | Very Good | Good    | Satisfactory |
|         | 12        | 5       | 4            |
| 2 (v)   | Very Good | Good    | Satisfactory |
|         | 11        | 5       | 5            |
| 2 (vi)  | Very Good | Good    | Satisfactory |
|         | 13        | 6       | 2            |