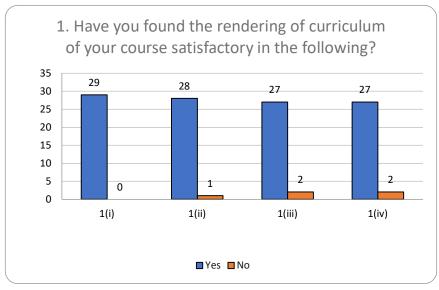

### **PG Department of Commerce**

<u>Alumni Feedback Analysis (2018-19) (Bachelor of Commerce with Computer Application)</u>

From the feedback taken from alumni who responded, it has been found that the course that was taken by them actually inspired them all in their career as well as their higher studies as they got the basics of the course through the degree program. Hence, the alumni are satisfied with the curriculum followed by the University of Kerala. But they have concerns about campus facilities and student support measures.

| Q No:   |           | Options |              |
|---------|-----------|---------|--------------|
| 1 (i)   | Yes       | No      |              |
|         | 29        | 0       |              |
| 1 (ii)  | Yes       | No      |              |
|         | 28        | 1       |              |
| 1 (iii) | Yes       | No      |              |
|         | 27        | 2       |              |
| 1 (iv)  | Yes       | No      |              |
|         | 27        | 2       |              |
| 2 (i)   | Very Good | Good    | Satisfactory |
|         | 24        | 4       | 1            |
| 2 (ii)  | Very Good | Good    | Satisfactory |
|         | 24        | 5       | 0            |
| 2 (iii) | Very Good | Good    | Satisfactory |
|         | 28        | 1       | 0            |
| 2 (iv)  | Very Good | Good    | Satisfactory |
|         | 21        | 8       | 0            |
| 2 (v)   | Very Good | Good    | Satisfactory |
|         | 23        | 6       | 0            |
| 2 (vi)  | Very Good | Good    | Satisfactory |
|         | 23        | 2       | 3            |